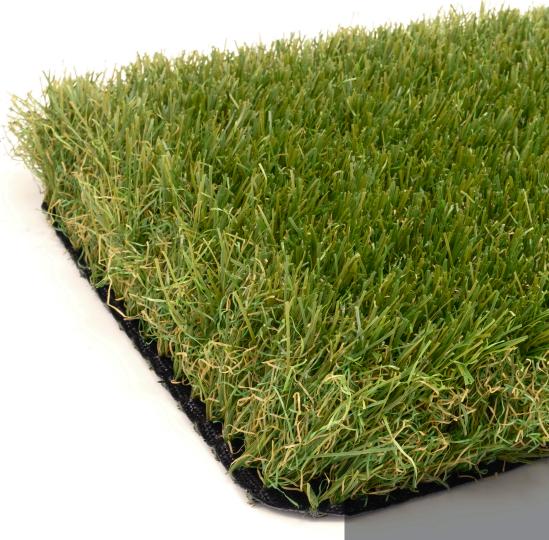

## PR6510

PILE HEIGHT

65 mm

COLOUR

natural green

PILE MATERIAL PE + PP

YARN SHAPE

wave shape + oval shape

GAUGE

5/8"

TOTAL WEIGHT  $3.650 \text{ gr.} / \text{m}^2$ 

STITCH RATE

 $8.505 / m^2$ 

ROLL LENGTH

ROLL WIDTH

400 cm

20 m<sup>1</sup>

SAND INFILL ADVICE

 $8-12 \, kg \, / \, m^2$ 

APPLICATION

garden

Artificial Grass Specialists B.V.

Office address: Botterweg 12M 8042 PA Zwolle The Netherlands

+31 (0) 38 200 60 75 info@artificialgrass.nl Artificial Grass Specialists B.V. reserves the right to change product specifications for the sake of improvements according to the latest technological applications. Artificial Grass Specialists B.V. is not liable in case of non-compliance with the aforementioned specifications.